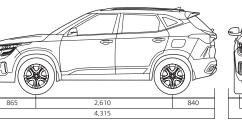

# **Dimensions** (mm)

| verall length            | 4,315       |
|--------------------------|-------------|
| verall width             | 1,800       |
| verall height            | 1,620       |
| /heelbase                | 2,610       |
| /heel tread (front/rear) | 1,572/1,595 |

| Overhang (front/rear)      | 865/840     |
|----------------------------|-------------|
| Leg room (front/rear)      | 1,051/973   |
| Head room (front/rear)     | 1,015/980   |
| Shoulder room (front/rear) | 1,409/1,395 |
| Min. ground clearance      | 190         |
|                            | -           |