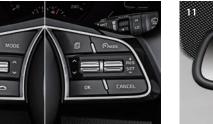

# [04] LED rear lamps

View and select audio functions on the 8-inch center display. Choose audio sources, tune in to radio stations, and adjust audio quality to taste by using convenient controls mounted on the steering wheel.

# [10] Steering wheel auto remote control

Remote controls let you select radio stations and adjust volume without removing your hands from the steering wheel to let you remain focused on the road ahead.