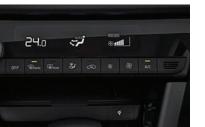

## [12] Full auto temperature control

The full auto temperature control system lets the driver and front passenger select their desired temperature and fan speed, and then maintains these settings.

# [13] Manual air conditioning

The manual air conditioning switches are easy to figure out and operate, allowing you to adjust the temperature and airflow quickly with minimal distraction so that you can concentrate on driving.