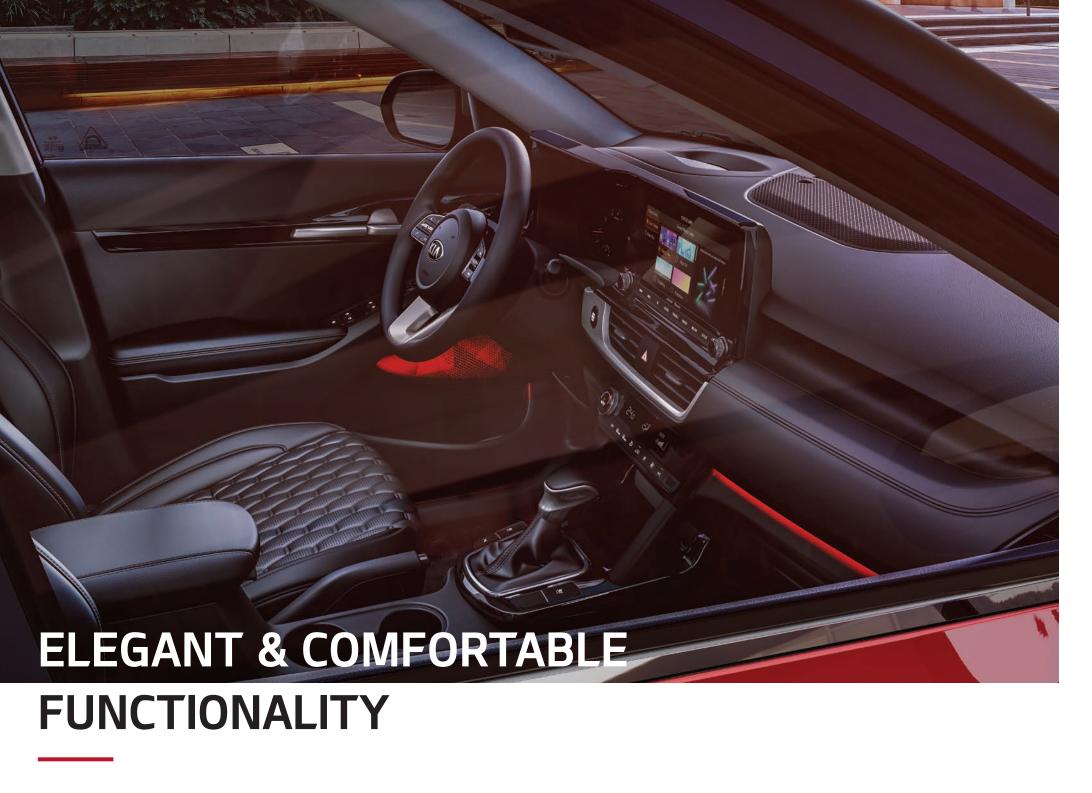

Kia Motors Corporation www.kia.com

1908-MS-KM/GE-LHD

FACE YOUR
NEXT ADVENTURE WITH
RELAXED REFINEMENT

The spacious and welcoming interior combines a simple, intelligent driver interface with firm yet comfortable seating and tasteful appointments for everyone inside. A well-balanced suspension delivers a smooth ride. An available sunroof adds to the cabin's open feeling. The decor is sophisticated, but it can also be livened up with a variety of bold color treatments.

# THE WORLD LOOKS BETTER FROM THE INSIDE

To minimize driver eye movement, displays are positioned at only slight angles from one another, and from the road ahead. But it's not just about the driver. This interior is designed to entertain everyone inside in true comfort.