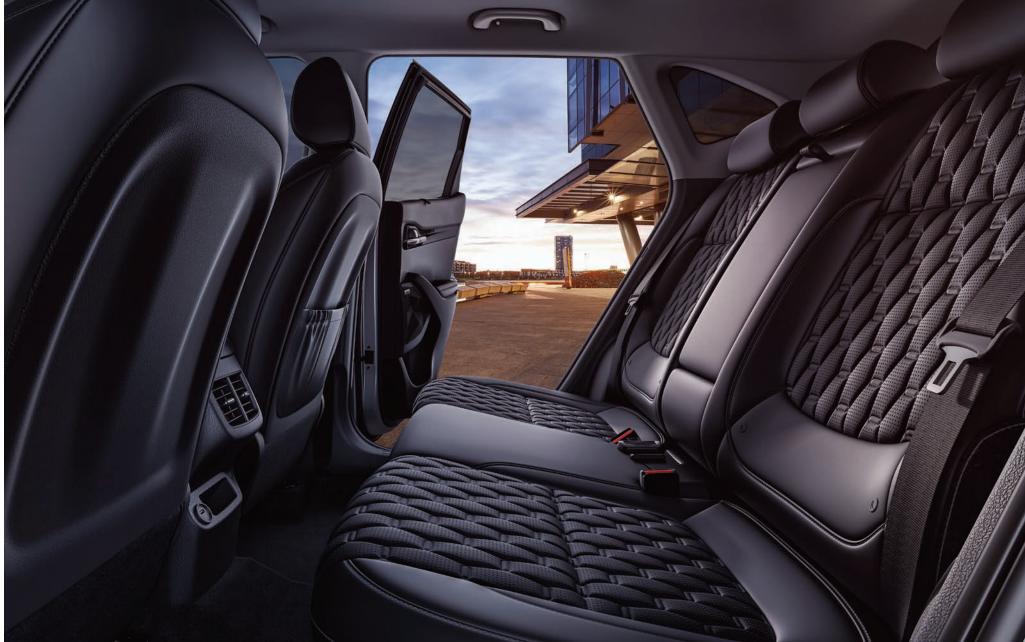

Kia Motors Corporation www.kia.com

1908-MS-KM/GE-LHD

FACE YOUR
NEXT ADVENTURE WITH
RELAXED REFINEMENT

The spacious and welcoming interior combines a simple, intelligent driver interface with firm yet comfortable seating and tasteful appointments for everyone inside. A well-balanced suspension delivers a smooth ride. An available sunroof adds to the cabin's open feeling. The decor is sophisticated, but it can also be livened up with a variety of bold color treatments.

# **\_60:40 split-folding rear seats**The rear seatbacks split 60:40 and fold flat to

The rear seatbacks split 60:40 and fold flat to accommodate a variety of passenger and cargo combinations. When the seatbacks are folded flat, large, bulky items can be transported without obstructing the view out the rear glass.