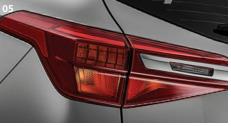

# [05] Bulb rear lamps

Incandescent bulb-type rear lamps offer a warm glow. They illuminate quickly, communicating your position and intended direction, as well as your intention to slow down, stop, or reverse.