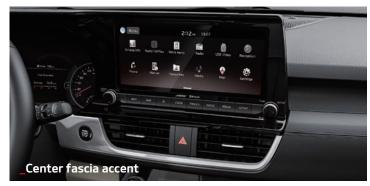

# \_10.25" touchscreen display

The wide, customizable 10.25" TFT LCD high-resolution display presents navigation and audio data, rear view monitor, and parking guidance, all at a glance.