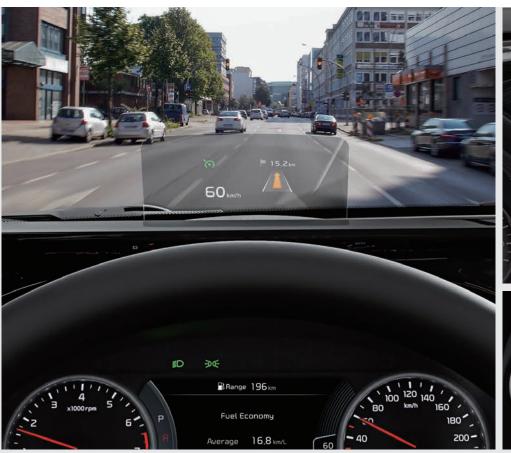

# \_Head-up display

The head-up display projects an image equivalent to an 8" screen onto the windshield, letting you monitor speed, remaining distance to empty, cruise control, and DRIVE WiSE technology data, without looking away from the road.

# \_ 7-inch TFT LCD supervision cluster

The supervision cluster helps you stay focused and informed, with data like remaining distance to empty and fuel consumption, navigation cues, and outside temperature.