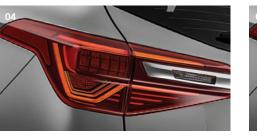

## [07] Dual exhaust-pipe tips

Dual black exhaust apertures with dramatically shaped chrome garnish add a classic performancecar touch, giving the sculpted rear bumper an appealing symmetry.

Energy-efficient LEDs in the rear lighting clusters offer immediate illumination and consistent brightness, as well as phenomenal longevity.

# [04] LED rear lamps

View and select audio functions on the 8-inch center display. Choose audio sources, tune in to radio stations, and adjust audio quality to taste by using convenient controls mounted on the steering wheel.