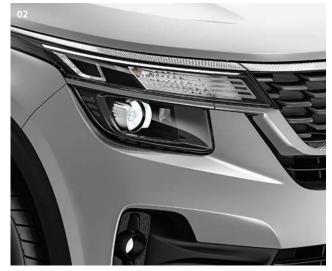

# [03] Bulb headlamps

Traditional bulb-type headlamps offer a warm glow and cast a focused beam. The round beam pattern gives the Seltos a familiar and classic appearance on the road at night.