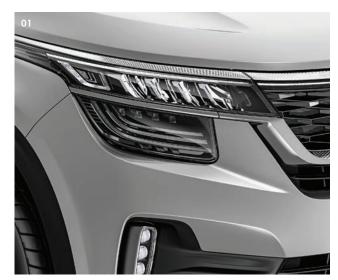

Energy-efficient LED headlamps combine the benefits of longevity and immediate, consistent illumination for a clearer view of the road at night.

## [02] Bulb headlamps with LED DRLs

To complement the glowing beams of traditional bulbtype headlamps, energy-efficient LED daytime running lamps (DRLs) offer quick illumination and a consistently bright beam, along with remarkable durability.