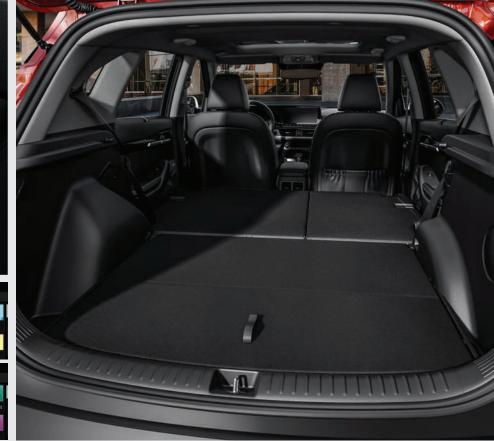

# **\_60:40 split-folding rear seats**The rear seatbacks split 60:40 and fold flat to

The rear seatbacks split 60:40 and fold flat to accommodate a variety of passenger and cargo combinations. When the seatbacks are folded flat, large, bulky items can be transported without obstructing the view out the rear glass.

# \_433-liter luggage capacity

The Luggage Board of the roomy cargo space can be set higher to conceal items, or lower to offer more cargo volume. A low-cut opening makes loading easy. The rear seat backs split 60/40 and fold forward, expanding the cargo area into the cabin.