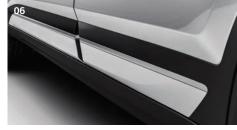

## [06] Side door molding

Sculpted side molding helps to protect the doors from bumps when they are opened. The molding also adds a strong visual accent, giving the Seltos an aggressive, muscular appearance.