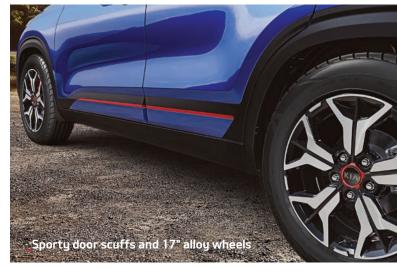

# Wheels

Personalize your Seltos with striking wheel designs and colored wheel caps that complement the aerodynamic exterior.

16-inch 205/65R16 Steel wheel

16-inch 205/65R16 Alloy wheel

17-inch 215/60R17 Alloy wheel (A type)

17-inch 215/60R17 Alloy wheel (B type)