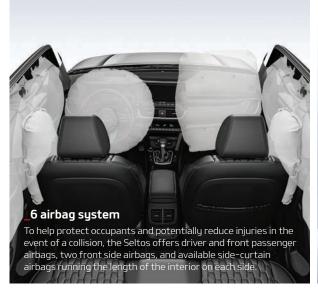

# **\_60:40 split-folding rear seats**The rear seatbacks split 60:40 and fold flat to

The rear seatbacks split 60:40 and fold flat to accommodate a variety of passenger and cargo combinations. When the seatbacks are folded flat, large, bulky items can be transported without obstructing the view out the rear glass.

# \_433-liter luggage capacity

The Luggage Board of the roomy cargo space can be set higher to conceal items, or lower to offer more cargo volume. A low-cut opening makes loading easy. The rear seat backs split 60/40 and fold forward, expanding the cargo area into the cabin.