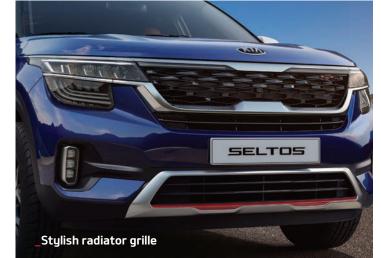

e 1.4 T-GDI | Diesel 1.5 VGT |
|------------------|--------------------|----------------|
| 1,591            | 1,353              | 1,493          |
| 123 ps           | 140 ps             | 115 ps         |
| 15.4 kg.m        | 24.7 kg.m          | 25.5 kg.m      |
| 6MT/6AT          | 6MT/7DCT           | 6MT/6AT        |



# \_Stronger through added AHSS

From head to toe, the Seltos makes extensive use of advanced high strength steel (AHSS) throughout its well-reinforced chassis design. The result is exemplary control, dynamic performance, and enhanced occupant protection.







sophisticated design cues inside and out that emphasize the performance attributes of the Seltos. GT-Line presents a refreshingly sporty and luxurious take on the already fresh and athletic Seltos design.



















# YOUR PRIORITIES ARE OUR COMMAND

The Seltos offers a range of choices to meet your needs and preferences. From the exterior lighting to the interior comfort and entertainment options, choose the features that really matter to you and the people along for the drive.

















Energy-efficient LED headlamps combine the benefits of longevity and immediate, consistent illumination for a clearer view of the road at night.

# [05] Bulb rear lamps

Incandescent bulb-type rear lamps offer a warm glow. They illuminate quickly, communicating your position and intended direction, as well as your intention to slow down, stop, or reverse.

## [02] Bulb headlamps with LED DRLs

To complement the glowing beams of traditional bulbtype headlamps, energy-efficient LED daytime runnin