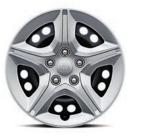

# Wheels

Personalize your Seltos with striking wheel designs and colored wheel caps that complement the aerodynamic exterior.

16-inch 205/65R16 Steel wheel

16-inch 205/65R16 Alloy wheel

17-inch 215/60R17 Alloy wheel (A type)