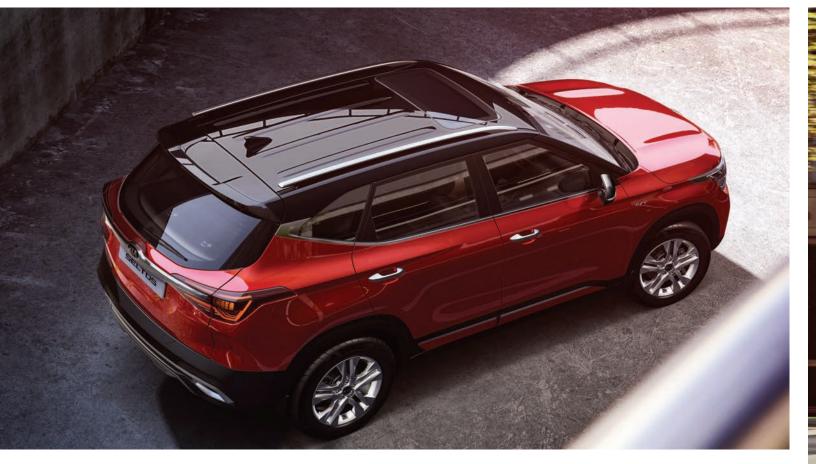

# [15] Sunshade curtain

A sturdy single-panel sunroof tilts and slides out of the way with one simple touch, filling the spacious interior

with fresh, cooling breezes while giving occupants a view of the open sky.

Retractable sunshades for the rear-door windows help keep passengers and stowed cargo cool on sunny days.