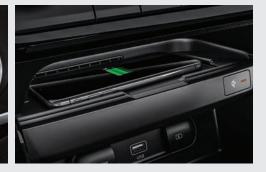

# \_Smartphone wireless charger

Charge a compatible mobile phone wirelessly on the pad in front of the gear selector.

# \_Sound mood lighting system

6 theme choices

Door surfaces glow with soothing colors that change at regular intervals, or pulsate in sync with your music.