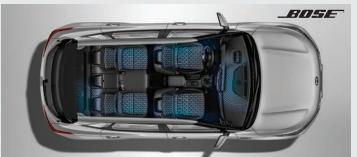

# \_Dynamic sound system

This remarkable 8-speaker Bose sound system employs four door-mounted speakers, a center speaker, two door-mounted tweeters, and a separate subwoofer, all powered by an external amplifier. It immerses the entire cabin in rich, high-fidelity sound that is tailored to the interior contours and materials.