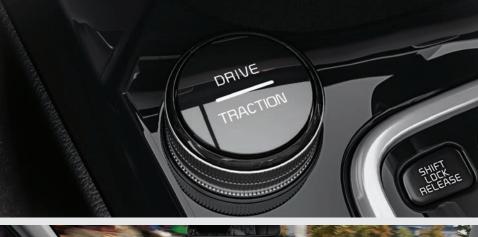

# \_Drive Traction Selector

Drive Traction adjusts engine torque and braking to help you start off with confidence on a low-traction surface. Use the button to select Sand, Snow and Mud modes.