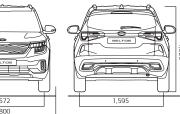

# **Dimensions** (mm)

| verall length            | 4,315       |
|--------------------------|-------------|
| verall width             | 1,800       |
| verall height            | 1,620       |
| /heelbase                | 2,610       |
| /heel tread (front/rear) | 1,572/1,595 |

| Overhang (front/rear)      | 865/840     |
|----------------------------|-------------|
| Leg room (front/rear)      | 1,051/973   |
| Head room (front/rear)     | 1,015/980   |
| Shoulder room (front/rear) | 1,409/1,395 |
| Min. ground clearance      | 190         |
|                            | -           |