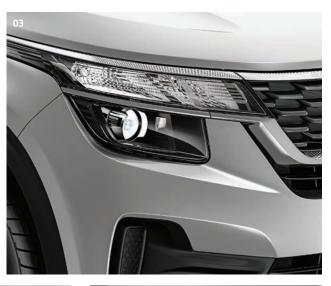

# [03] Bulb headlamps

Traditional bulb-type headlamps offer a warm glow and cast a focused beam. The round beam pattern gives the Seltos a familiar and classic appearance on the road at night.