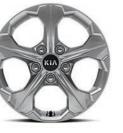

# Wheels

Personalize your Seltos with striking wheel designs and colored wheel caps that complement the aerodynamic exterior.

16-inch 205/65R16 Steel wheel

16-inch 205/65R16 Alloy wheel

17-inch 215/60R17 Alloy wheel (A type)