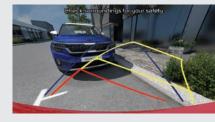

# \_Parking Distance Warning (PDW)

To help you park safely and confidently, PDW employs ultrasonic sensors mounted on the bumpers and uses audible alerts, and visual warnings on the supervison cluster, to warn you of any vehicles or obstacles ahead of you or behind you that may be getting too close.

# \_Rear View Monitor (RVM)

Rear View Monitor with Parking Guidance gives you a live view of what's behind you. Lines superimposed on the image help you know how much space you have.