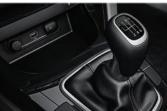

# \_6-speed auto transmission &

7-speed DCT

\_6-speed manual transmission

# \_Engine start button

| Gasoline 1.6 MPI | Gasoline 1.4 T-GDI | Diesel 1.5 VGT |
|------------------|--------------------|----------------|
| 1,591            | 1,353              | 1,493          |
| 123 ps           | 140 ps             | 115 ps         |
| 15.4 kg.m        | 24.7 kg.m          | 25.5 kg.m      |
| 6MT/6AT          | 6MT/7DCT           | 6MT/6AT        |