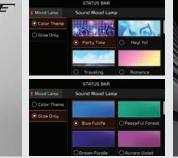

# \_Sound mood lighting system

6 theme choices

Door surfaces glow with soothing colors that change at regular intervals, or pulsate in sync with your music.

• Party Time • Traveling • Midnight City • Romance • Cafe • Hey! Yo!