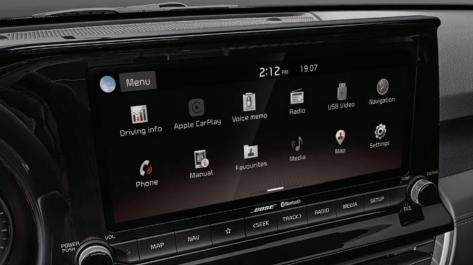

# \_10.25" touchscreen display

The wide, customizable 10.25" TFT LCD high-resolution display presents navigation and audio data, rear view monitor, and parking guidance, all at a glance.