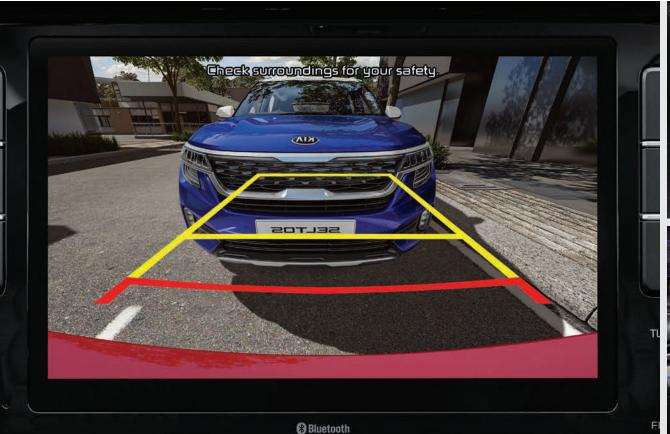

# \_Rear View Monitor (RVM)

Rear View Monitor with Parking Guidance gives you a live view of what's behind you. Lines superimposed on the image help you know how much space you have.