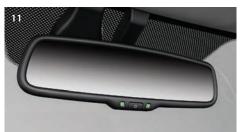

# [11] Electro-chromic mirror

In low lighting conditions, the rearview mirror automatically dims the glare from the headlights of vehicles behind you. Shift into reverse and it automatically switches to the brightest setting.