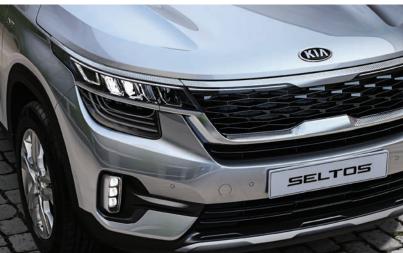

Energy-efficient LED headlamps combine the benefits of longevity and immediate, consistent illumination for a clearer view of the road at night.

## [02] Bulb headlamps with LED DRLs

To complement the glowing beams of traditional bulbtype headlamps, energy-efficient LED daytime running lamps (DRLs) offer quick illumination and a consistently bright beam, along with remarkable durability.

# [03] Bulb headlamps

Traditional bulb-type headlamps offer a warm glow and cast a focused beam. The round beam pattern gives the Seltos a familiar and classic appearance on the road at night.