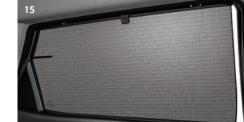

# [15] Sunshade curtain

A sturdy single-panel sunroof tilts and slides out of the way with one simple touch, filling the spacious interior

with fresh, cooling breezes while giving occupants a view of the open sky.

Retractable sunshades for the rear-door windows help keep passengers and stowed cargo cool on sunny days.