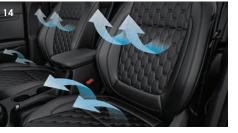

# [14] Ventilated Front Seats

Stay cool on hot days with subtle airflow-enabling perforations in both the cushion and seatback of the front seats.