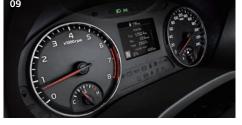

## [08] 8-inch display audio

The 3.5-inch supervision cluster display between the gauges keeps important information like fuel consumption and driving range easily accessible with just a quick glance.

[09] 3.5-inch mono OLED LCD cluster