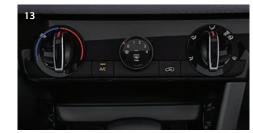

## [12] Full auto temperature control

The full auto temperature control system lets the driver and front passenger select their desired temperature and fan speed, and then maintains these settings.

# [13] Manual air conditioning

The manual air conditioning switches are easy to figure out and operate, allowing you to adjust the temperature and airflow quickly with minimal distraction so that you can concentrate on driving.