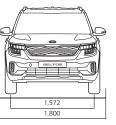

# **Dimensions** (mm)

| verall length            | 4,315       |
|--------------------------|-------------|
| verall width             | 1,800       |
| verall height            | 1,620       |
| /heelbase                | 2,610       |
| /heel tread (front/rear) | 1,572/1,595 |