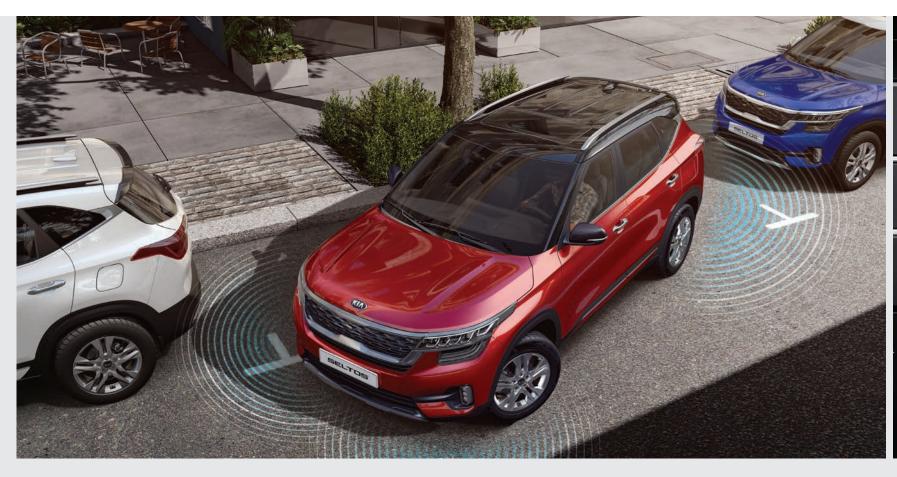

# TECHNOLOGY THAT MAKES US ALL LOOK GOOD

Sometimes the smartest solution is the simplest one. The Seltos offers a range of Kia DRIVE WiSE technologies to help make driving safer and less stressful. They come into play when you're changing lanes on the motorway, maneuvering into a tight parking space, or backing out into the street. The technology in the Seltos is dedicated to keeping you focused and well informed, while it can even step in to help keep you out of danger.

DRIVE WiSE is Kia's sub-brand encompassing the latest Advanced Driver Assistance System (ADAS) technologies that ensure the ultimate in occupant and pedestrian safety while never sacrificing the pleasure of driving. DRIVE WiSE helps to eliminate the tediousness and fatigue from even the most stressful daily

# \_Parking Distance Warning (PDW)

To help you park safely and confidently, PDW employs ultrasonic sensors mounted on the bumpers and uses audible alerts, and visual warnings on the supervison cluster, to warn you of any vehicles or obstacles ahead of you or behind you that may be getting too close.