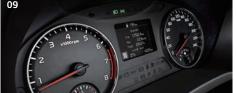

## [08] 8-inch display audio

The 3.5-inch supervision cluster display between the gauges keeps important information like fuel consumption and driving range easily accessible with just a quick glance.

[09] 3.5-inch mono OLED LCD cluster