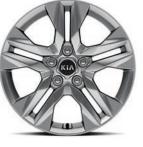

y single-panel sunroof tilts and slides out of the way with one simple touch, filling the spacious interior

with fresh, cooling breezes while giving occupants a view of the open sky.

Retractable sunshades for the rear-door windows help keep passengers and stowed cargo cool on sunny days.

# **Interior Colors**

Choose an interior color palette that expresses your personal style. Soft, durable upholstery offers lasting support and shape. Colors are developed to complement interior surface tones and textures, as well as exterior color options.





\* Available only in the Middle East.













# Wheels

Personalize your Seltos with striking wheel designs and colored wheel caps that complement the aerodynamic exterior.



16-inch 205/65R16 Steel wheel



16-inch 205/65R16 Alloy wheel



17-inch 215/60R17 Alloy wheel (A type)



17-inch 215/60R17 Alloy wheel (B type)

# **Exterior Colors**

Lively exterior colors accentuate the bold contours of the Seltos. Stand out from the crowd with a two-tone color scheme by selecting from the appealing roof-body color combination options.

# One-tone body colors

















# Two-tone body colors

















# **Dimensions** (mm)

| verall length            | 4,315       |
|--------------------------|-------------|
| verall width             | 1,800       |
| verall height            | 1,620       |
| /heelbase                | 2,610       |
| /heel tread (front/rear) | 1,572/1,595 |

| Overhang (front/rear)      | 865/840     |
|----------------------------|-------------|
| Leg room (front/rear)      | 1,051/973   |
| Hea