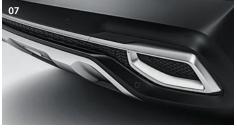

## [07] Dual exhaust-pipe tips

Dual black exhaust apertures with dramatically shaped chrome garnish add a classic performancecar touch, giving the sculpted rear bumper an appealing symmetry.

Energy-efficient LEDs in the rear lighting clusters offer immediate illumination and consistent brightness, as well as phenomenal longevity.